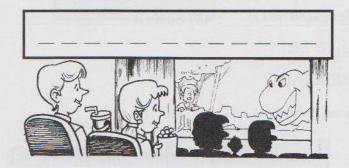

## WHAT'S THE SIGN?

Fill in the signs. Then complete the sentences.

- 1. Helen is \_\_\_
- in the park
- 2. Mr. and Mrs. Grant are \_

3. Edward is

4. Maria is \_

5. Jim and Sarah are \_

6. Billy is \_

7. The monkey is \_\_\_\_

\_\_\_\_. 8. Ms. Johnson is \_

Listen and write the number under the correct picture.