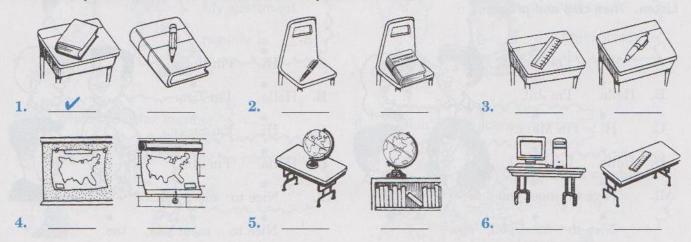

#### Listen and put a check ( ✓ ) under the correct picture.



#### WHAT ARE THEY SAYING?

I'm are basement attic living room we're where dining room yard bedroom they're you kitchen bathroom









## D WHAT ARE THEY SAYING?



### WHERE ARE THEY?

|         | (Mr. and Mrs. Chen)  | 1Th | are in the kitchen.   |
|---------|----------------------|-----|-----------------------|
|         | (Ms. Carter)         | 2.  | is in the dining room |
|         | (Mr. Grant)          | 3.  | is in the bathroom.   |
| we he t | (Harry and Mary)     | 4.  | are in the basement.  |
| she     | (Ellen and I)        | 5   | are in the attic.     |
| it      | (The bookshelf)      | 6   | is in the living room |
|         | (Mr. White)          | 7.  | is in the garage.     |
|         | (Mrs. Miller)        | 8.  | is in the classroom.  |
|         | (The telepho