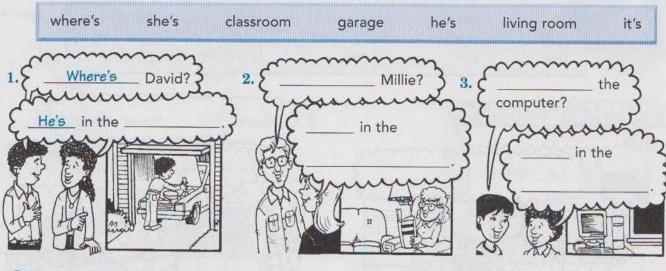

### WHERE ARE THEY?

|         | (Mr. and Mrs. Chen)  | 1Th | are in the kitchen.   |
|---------|----------------------|-----|-----------------------|
|         | (Ms. Carter)         | 2.  | is in the dining room |
|         | (Mr. Grant)          | 3.  | is in the bathroom.   |
| we he t | (Harry and Mary)     | 4.  | are in the basement.  |
| she     | (Ellen and I)        | 5   | are in the attic.     |
| it      | (The bookshelf)      | 6   | is in the living room |
|         | (Mr. White)          | 7.  | is in the garage.     |
|         | (Mrs. Miller)        | 8.  | is in the classroom.  |
|         | (The telephone book) | 9.  | is in the bedroom.    |

|              |                        |               |         | (He is)    | 1 | He's | in the bedroom.     |
|--------------|------------------------|---------------|---------|------------|---|------|---------------------|
|              |                        |               |         | (They are) | 2 |      | in the basement.    |
| Kamazanak    | Manufacture of Control |               |         | (We are)   | 3 |      | in the attic.       |
| l'm          | we're<br>you're        | he's<br>she's | where's | (I am)     | 4 |      | in the bathroom.    |
|              | they're                | it's          |         | (It is)    | 5 |      | in the dining room. |
| 2000menument | nneemmenmeemmee        |               |         | (She is)   | 6 |      | in the living room. |
|              |                        |               |         | (You are)  | 7 |      | in the garage.      |
|              |                        |               |         | (Where is) | 8 |      | the cell phone?     |