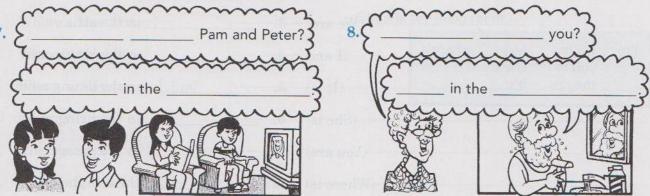

## WHAT'S THE SIGN?

Fill in the signs. Then complete the sentences.

- 1. Helen is \_\_\_
- in the park
- 2. Mr. and Mrs. Grant are \_

3. Edward is

4. Maria is \_

5. Jim and Sarah are \_

6. Billy is \_

7. The monkey is \_\_\_\_

\_\_\_\_. 8. Ms. Johnson is \_

Listen and write the number under the correct picture.