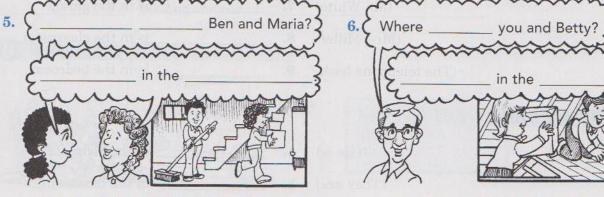

# G THE BAKER FAMILY Susie Mr. Baker Mrs. Baker The Baker family is at home today. (1) Mrs. Baker is <u>in</u> the <u>living</u> <u>room</u>. (2) Mr. Baker is \_\_\_\_\_\_. (3) Peggy and Jim are \_\_\_\_ \_\_\_\_\_\_. (4) Kevin is \_\_\_\_\_\_\_. (5) Susie is \_\_\_\_ \_\_\_\_\_. (6) And the car is \_\_\_\_\_ WHERE ARE THEY? he's they're she's it's She's in the living room. 1. Where's Mrs. Baker? 2. Where's Mr. Baker? 3. Where are Peggy and Jim? 4. Where's Kevin? 5. Where's Susie?

6. Where's the car?