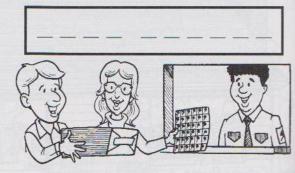

#### Listen and put a check ( ✓ ) under the correct picture.

#### WHAT ARE THEY SAYING?

I'm are basement attic living room we're where dining room yard bedroom they're you kitchen bathroom

## D WHAT ARE THEY SAYING?