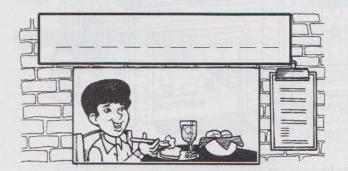

## WHAT'S THE SIGN?

Fill in the signs. Then complete the sentences.

- 1. Helen is \_\_\_
- in the park
- 2. Mr. and Mrs. Grant are \_

3. Edward is

4. Maria is \_

5. Jim and Sarah are \_

6. Billy is \_

7. The monkey is \_\_\_\_

\_\_\_\_. 8. Ms. Johnson is \_

Listen and write the number under the correct picture.