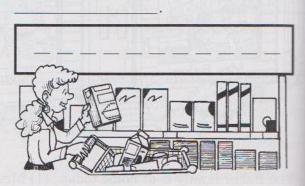

## WHAT'S THE SIGN?

Fill in the signs. Then complete the sentences.

- 1. Helen is \_\_\_
- in the park
- 2. Mr. and Mrs. Grant are \_

3. Edward is

4. Maria is \_

5. Jim and Sarah are \_

6. Billy is \_

7. The monkey is \_\_\_\_

\_\_\_\_. 8. Ms. Johnson is \_

Listen and write the number under the correct picture.