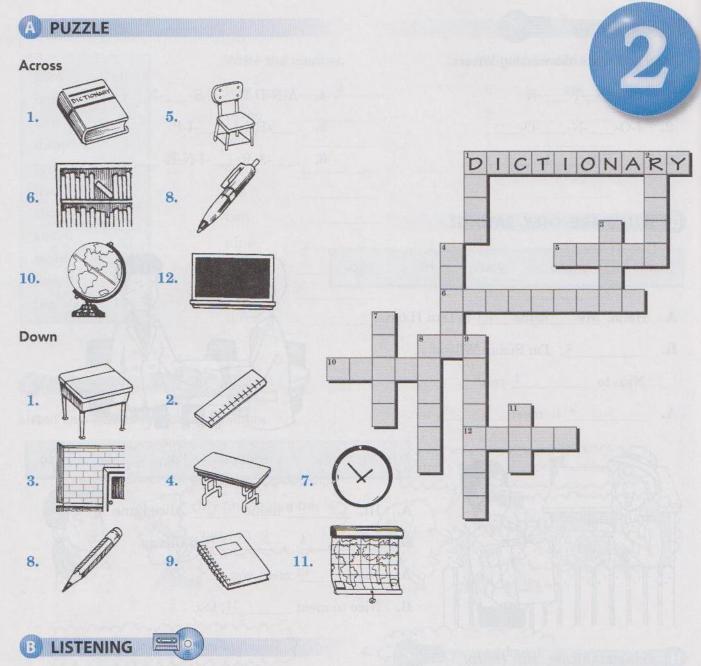

#### Listen and put a check ( ✓ ) under the correct picture.

#### WHAT ARE THEY SAYING?

I'm are basement attic living room we're where dining room yard bedroom they're you kitchen bathroom

## D WHAT ARE THEY SAYING?